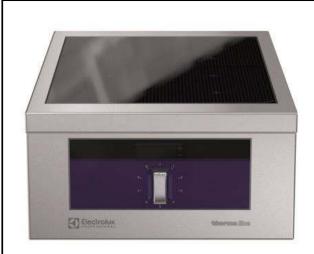

## Modular Cooking Range Line thermaline 80 - Electric Warming Plate Top, 1 Side with Backsplash

| ITEM #  |  |  |
|---------|--|--|
| MODEL # |  |  |
| NAME #  |  |  |
| _       |  |  |
| SIS #   |  |  |
| AIA #   |  |  |

588097 (MARBABJOBO) Electric Warming Plate, 1-sided operated with backsplash, 2/1 GN

## **Main Features**

- THERMODUL connection system creates a seamless work top when units are connected to each other thus avoiding soil penetrating vital components and facilitating the removal of units in case of replacement or service.
- Metal knobs with embedded hygienic silicon "soft" grip for easier handling and cleaning. The special design of the controls prevent infiltration of liquids or soil into vital components.
- Fast deployment with full heating power immediately.
- The smooth glass-ceramic surface can be quickly and easily cleaned, thus providing maximum hygiene.
- Almost the entire surface of the ceramic plate can be used without "dead" spots.
- Pans can easily be moved from one area to another without lifting.
- All major components may be easily accessed from the front.
- Overheat protection via a temperature sensor that switches off part of the heating element in the event of over temperature. Temperature range from 30°C to 110°C.
- IPX5 water resistance certification.