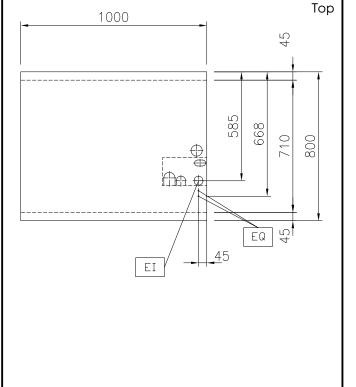

External dimensions, Width: 1000 mm
External dimensions, Depth: 800 mm
External dimensions, Height: 250 mm
Net weight: 38 kg

Sustainability

Current consumption: 4.13 Amps