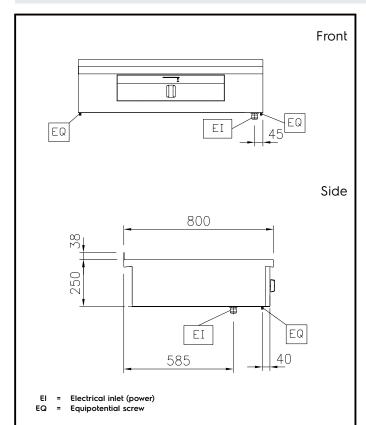

External dimensions, Width: 1000 mm
External dimensions, Depth: 800 mm
External dimensions, Height: 250 mm
Net weight: 38 kg

Sustainability

Current consumption: 4.13 Amps